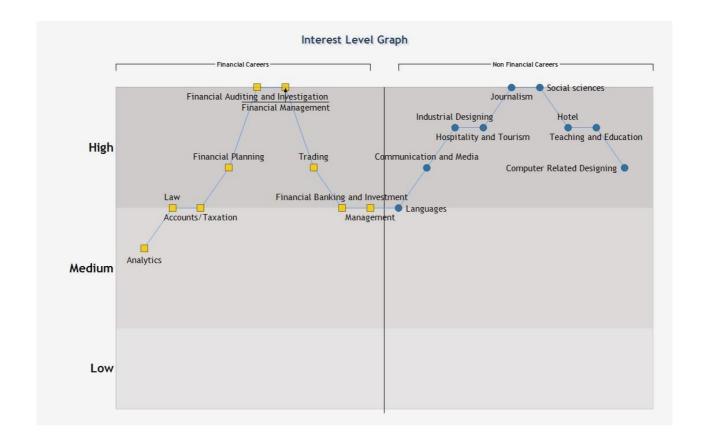

### Interest Level Graph - Commerce Career Selector

- » Himanshu, locate the career options which fall in the High, Medium and Low Range.
- » This chart will guide you about the career you should opt and the nature of work you are interested to do.
- » Further there is a table in next page which tells you in detail about all the career options for a commerce student including the work areas.

### Table showing interpretauon of Interest Level Graph

| Career Clusters                   | Low | Medium | High | Career Opuons                                                                                                                                                                                                                     |
|-----------------------------------|-----|--------|------|-----------------------------------------------------------------------------------------------------------------------------------------------------------------------------------------------------------------------------------|
| Accounts/Taxauon                  |     | •      |      | Accountant Cost Accountant Chartered Accountant Tax Advisor/Tax Inspector                                                                                                                                                         |
| Analyucs                          |     | •      |      | Statistician<br>Business Analyst/ Market Analyst                                                                                                                                                                                  |
| Communicauon and Media            |     |        | •    | Radio and TV Anchoring , News Reading ,<br>Theater Stage and Voice Over Artist , Public<br>Relations , Photography , Advertisement , Media ,<br>Video and Audio Editor , Camera and Light<br>Professional , Sound Technician etc. |
| Computer Related Designing        |     |        | •    | Web Designer, Graphic Designer, Animator,<br>Game Designer, Illustrator, Multimedia Designer                                                                                                                                      |
| Financial Audiung and Invesugauon |     |        | •    | Security Analyst Financial Analyst Investment Analyst Fraud Management Auditor , Actuary Credit Management Risk Management                                                                                                        |
| Financial Banking and Investment  |     | •      |      | Actuary Corporate/Personal Banker Treasury Management Insurance Specialist Investment Banker                                                                                                                                      |
| Financial Management              |     |        | •    | Real Estate / Property Management Finance Management Sale/Purchase Management Wealth Management Asset Management Micro Finance Management                                                                                         |
| Financial Planner                 |     |        | •    | Monitoring and Evaluation SpecialistRisk Planner/Consultant Economist, Economic Advisor Financial Planner Budget Analyst Financial Analyst                                                                                        |
| Hospitality and Tourism           |     |        | •    | Travel Agent, Tourism Manager , Logistics Manager,<br>Transportation Support , Airhostess, Cabin Crew,<br>Customer Service Manager, Travel Desk Officer ,<br>Event Manager                                                        |
| Hotel                             |     |        | •    | Hotel Manager, Facility Maintenance , Chef,<br>Food and Beverage Specialist ,<br>Cleaning and Housekeeping in Charges ,<br>Restaurant and Bar in Charge                                                                           |

## Career Guide.com

| Career Clusters       | Low | Medium | High | Career Options                                                                                                                                                                                           |
|-----------------------|-----|--------|------|----------------------------------------------------------------------------------------------------------------------------------------------------------------------------------------------------------|
| Industrial Designing  |     |        | •    | Fashion Designer, Textile Designer,<br>Knitwear Designer, Accessory Designer,<br>Jewelry Designer, Interior Designer                                                                                     |
| Journalism            |     |        | •    | Journalist - Print or Electronic, Reporter, Editor,<br>Copy Writer, Screen Play Writer , Content Writer                                                                                                  |
| Languages             |     | •      |      | Linguist , Translator, Interpreter, News Reader,<br>Bilingual Educator , Copy Writer and Editor,<br>Grant and Proposal Writer , Professor, Teacher,<br>Trainer, Public Relations, Publication , Research |
| Law                   |     | •      |      | Corporate / Company Lawyer<br>Tax Lawyer<br>Banking Solicitor<br>Company Secretary                                                                                                                       |
| Management            |     | •      |      | Banking and Insurance Management Finance Management HR Management Marketing and Sales Management Operations Management Rural Management Export Management                                                |
| Social Sciences       |     |        | •    | Teacher and Professor, Social Workers, Relationship<br>Counselor, Career Counselor, Philosopher, Critic<br>and Political Analyst, Activist, Reformer,<br>Researcher                                      |
| Teaching and Educauon |     |        | •    | Nursery or Pre - Primary Teacher, Primary , Middle School , Secondary and Senior Secondary Teacher, Lecturer and Professor, Institute Trainer , Tutor, Coaching Centre Trainer , Principal               |
| Trading               |     |        | •    | Stock Broker<br>Foreign Exchange Trader<br>Derivative Trader<br>Commodity Trader                                                                                                                         |