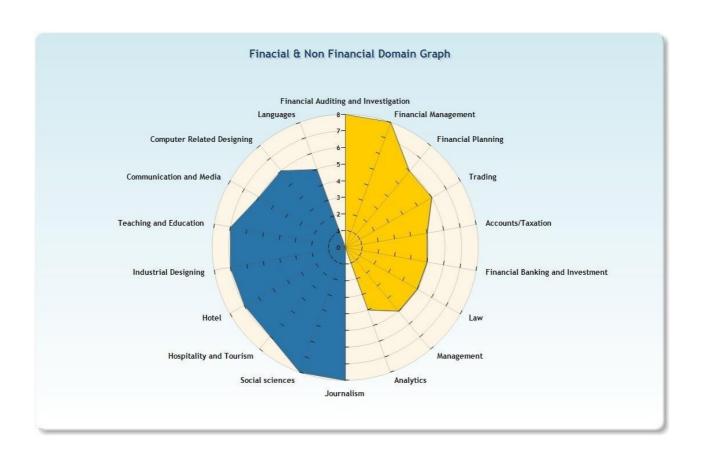

### How to understand the graphical image: Radar Chart

- » Himanshu, you have to see the result in the form of radar chart.
- » Here the radar chart is depicting total 18 pointers which includes 9 career domains related to finance and 9 career domains related to non-finance.
- » The radar is equally divided into two halves.
- » The portion which has large area is preferred domain for you.

#### Preferred domain:

The graph indicates that your interests and aptitude are more inclined towards Non-financial domain.